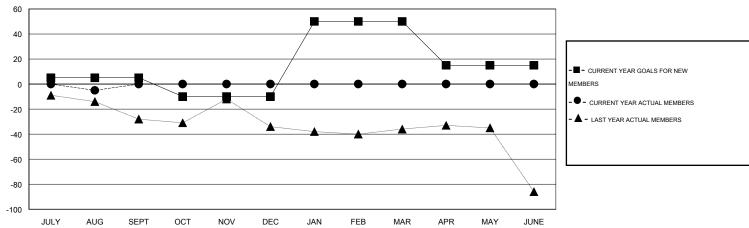

## GOALS AND ACTUAL MEMBERS CUMULATIVE

| DROPPED CLUBS: 0  DROPPED MEMBERS |              | 3 CLUBS OF 58 ADDED 1 OR MORE NEW MEMBERS | GENDER DISTRIBU<br>MALE<br>FEMALE     | TION<br>1,149 (74.95%)<br>384 (25.05%) |           |
|-----------------------------------|--------------|-------------------------------------------|---------------------------------------|----------------------------------------|-----------|
| DECEASED CLUB CANCELLED           | 2<br>0<br>12 | CLICK HERE FOR HEALTH ASSESSMENT DATA     | FAMILY UNIT MEMBERS HEAD OF HOUSEHOLD |                                        | 162<br>80 |
| TOTAL TOTAL                       | 14           |                                           | NON-HEAD OF HOUSEHOLI                 | 0                                      | 82        |